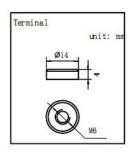

| DIMENSIONS                     |                          |
|--------------------------------|--------------------------|
| Dimensions LxWxH (T) in mm     | 198x166x178 (178)        |
| Weight                         | 15,4kg (±2%)             |
| Separator                      | AGM, Advanced Glass Matt |
| Case and cover                 | ABS (UL94-V0 optional)   |
| Terminal                       | M6 Bolt                  |
| Torque setting (recommended)   | M6 (copper): 4 Nm        |
| Maximum allowable torque value | M6 (copper): 6 Nm        |