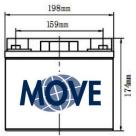

| DIMENSIONS                     |                          |
|--------------------------------|--------------------------|
| Dimensions LxWxH (T) in mm     | 198x166x178 (178)        |
| Weight                         | 15,4kg (±2%)             |
| Separator                      | AGM, Advanced Glass Matt |
| Case and cover                 | ABS (UL94-V0 optional)   |
| Terminal                       | M6 Bolt                  |
| Torque setting (recommended)   | M6 (copper): 4 Nm        |
| Maximum allowable torque value | M6 (copper): 6 Nm        |