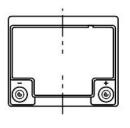

| DIMENSIONS                     |                          |
|--------------------------------|--------------------------|
| Dimensions LxWxH (T) in mm     | 198x166x178 (178)        |
| Weight                         | 15,4kg (±2%)             |
| Separator                      | AGM, Advanced Glass Matt |
| Case and cover                 | ABS (UL94-V0 optional)   |
| Terminal                       | M6 Bolt                  |
| Torque setting (recommended)   | M6 (copper): 4 Nm        |
| Maximum allowable torque value | M6 (copper): 6 Nm        |