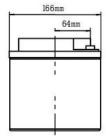

| DIMENSIONS                     |                          |
|--------------------------------|--------------------------|
| Dimensions LxWxH (T) in mm     | 198x166x178 (178)        |
| Weight                         | 15,4kg (±2%)             |
| Separator                      | AGM, Advanced Glass Matt |
| Case and cover                 | ABS (UL94-V0 optional)   |
| Terminal                       | M6 Bolt                  |
| Torque setting (recommended)   | M6 (copper): 4 Nm        |
| Maximum allowable torque value | M6 (copper): 6 Nm        |