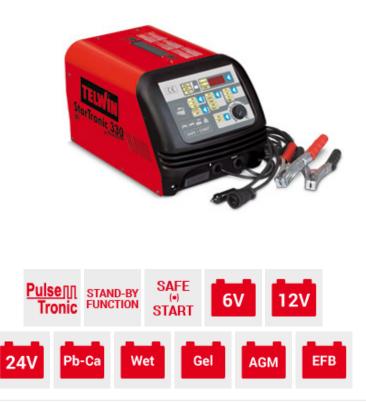

## STARTRONIC 330 230V

cod. 829033

Digital, microprocessor controlled battery charger, maintainer and starter for charging all types ofbatteries (GEL/AGM/START-

STOP), with 6/12/24V voltage and starting of cars, vans and trucks. Startronic protects the on-board electronic such as ABS, airbag, electronic injection, etc.

Running modes: TEST, CHARGE, TRONIC, START and STAND-BY.

The STAND-BY function is activated through connection to the cigarette lighter outlet of the car, it allows to disconnect and charge the car battery without erasing the preset values of the on-board computer.

The TRONIC function allows for the electronic control of charging current, automatic interruption and restart.

The new implemented technology SAFE START does not damage the on-board electronics during the starting phase (START) because it eliminates the overvoltages typical of the traditional starters.

Features:

- choice of charge current 1÷30A - display to check battery voltage, charging current and time - display to check battery status - protection against reverse polarity, battery failure, thermostatic interruption, faulty battery charger.