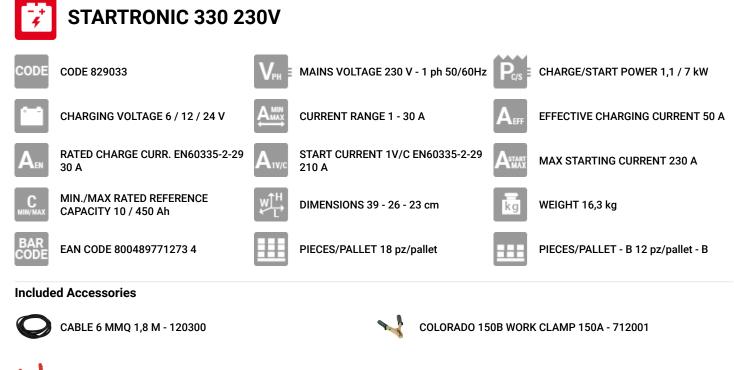

## **Technical data**

Telwin SPA | Via della Tecnica 3 - 36030 VILLAVERLA (VI) ITALY - Tel. +39-0445-858811 - Fax +39-0445-858800/801 - www.telwin.com Feb 10, 2017

COLORADO 150R POSITIVE CLAMP 150A - 712002

LIGHTER CONNECTION CABLE - 120948