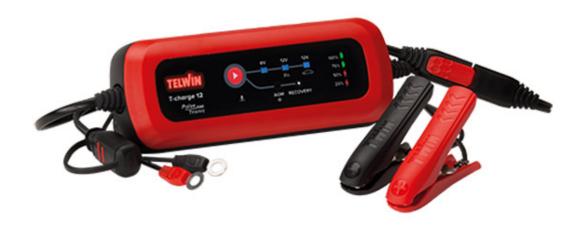

#### **T-CHARGE 12 6V/12V**

cod. 807567

Multifunction, battery charger and maintainer for 6/12V WET, GEL, AGM, MF, PbCa, EFB batteries.

Choice of 3 charge voltages in Pulse Tronic: 6V, 12V/1A (motos), 12V/4A (autos).

## Features:

- Automatic charge and maintenance in Pulse Tronic;
- 3 charge voltages;
- Led visualization of the charge level;
- AGM function for the charge and maintenance of AGM batteries;
- COLD function to charge and maintain batteries at low temperatures;
- RECOVERY function to recover sulphated batteries;
- Protections against overloads, shortcircuit and polarity reversal.

Equipped with cable with clamps and cable with eyelets.