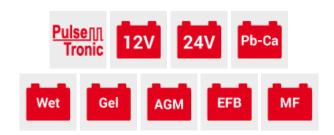

#### **T-CHARGE 20 BOOST 12V/24V**

cod. 807563

Intelligent battery charger with electronic control of the charging current, and automatic interruption and restart (PULSE-TRONIC). Automatic charge (PULSE-TRONIC) and rapid charge (BOOST), of all maintenance free, sealed batteries (GEL/AGM/START-STOP), and free electrolyte batteries (WET) with 12/24V voltages of motorcycles, cars, vans, tractors and boats. Features:

- 3 charge current levels for each voltage
- warning led for charging status, end of charge, thermostatic interruption due to short circuit of output cables or polarity reversal Supplied with three different charging cables.