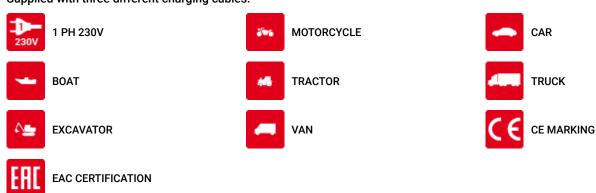

#### **T-CHARGE 20 BOOST 12V/24V**

cod. 807563

Intelligent battery charger with electronic control of the charging current, and automatic interruption and restart (PULSE-TRONIC). Automatic charge (PULSE-TRONIC) and rapid charge (BOOST), of all maintenance free, sealed batteries (GEL/AGM/START-STOP), and free electrolyte batteries (WET) with 12/24V voltages of motorcycles, cars, vans, tractors and boats. Features:

- 3 charge current levels for each voltage
- warning led for charging status, end of charge, thermostatic interruption due to short circuit of output cables or polarity reversal Supplied with three different charging cables.